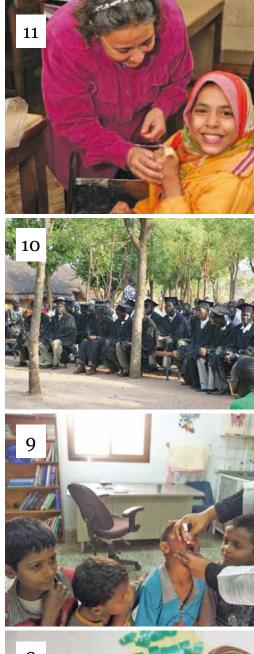

## Supporting the Episcopal Church of Jerusalem and the Middle East

- 1 WEST BANK St. Philips Kindergarten, Nablus
- 2 JORDAN Holy Land Institute for the Deaf, Salt
- 3 GAZA Al-Ahli Hospital
- 4 IRAQ St. George's Church, Baghdad
- 5 EGYPT Harpur Hospital, Menouf
- 6 JERUSALEM Centre for disabled children, Mount of Olives
- 7 JORDAN Mainstream School with partially sighted children, Irbid
- 8 EGYPT Refugee Centre, Cairo
- 9 YEMEN REPUBLIC Eye Clinic, Aden
- 10 ETHIOPIA Graduation Day, Gambella

11 EGYPT – Centre for children with special needs, Menouf