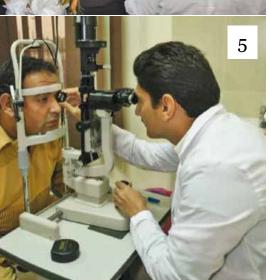

## Supporting the Episcopal Church of Jerusalem and the Middle East

- 1 WEST BANK St. Philips Kindergarten, Nablus
- 2 JORDAN Holy Land Institute for the Deaf, Salt
- 3 GAZA Al-Ahli Hospital
- 4 IRAQ St. George's Church, Baghdad
- 5 EGYPT Harpur Hospital, Menouf
- 6 JERUSALEM Centre for disabled children, Mount of Olives
- 7 JORDAN Mainstream School with partially sighted children, Irbid
- 8 EGYPT Refugee Centre, Cairo
- 9 YEMEN REPUBLIC Eye Clinic, Aden
- 10 ETHIOPIA Graduation Day, Gambella